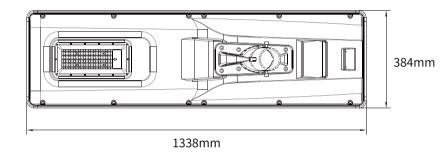

### **Product Parameters**

| Model                           |  | BCT-OLF-100W                                                  |
|---------------------------------|--|---------------------------------------------------------------|
| Solar Panel(Mono-crystalline)   |  | 100W                                                          |
| Battery(Built-in)               |  | 3.2V/200Ah LiFePO4 Battery                                    |
| Luminous Flux                   |  | 10000lm(Common 100W LED)                                      |
| Lighting Time                   |  | r control, and can use remote<br>orightness and working mode. |
| Installation Height             |  | 10m                                                           |
| Installation Distance           |  | 40-50m                                                        |
| Color Temperature               |  | 3000-6500k                                                    |
| Light Pole Diameter             |  | 60-65mm                                                       |
| Solar Panel Charging Time(Sun)  |  | 8 hours                                                       |
| Solar Panel Charging Time(Rain) |  | 3-5 days                                                      |
| Working Time                    |  | ≥12 hours                                                     |
| Storage Temperature             |  | 0-55°C                                                        |
| Working Humidity                |  | ≪90RH%                                                        |
| Waterproof Grade                |  | lp65                                                          |
| Product size                    |  | 1338×384×253mm                                                |