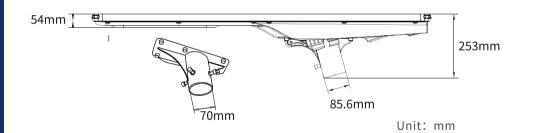

### **Product Parameters**

| Model                           |  | BCT-OLF-100W                                                  |
|---------------------------------|--|---------------------------------------------------------------|
| Solar Panel(Mono-crystalline)   |  | 100W                                                          |
| Battery(Built-in)               |  | 3.2V/200Ah LiFePO4 Battery                                    |
| Luminous Flux                   |  | 10000lm(Common 100W LED)                                      |
| Lighting Time                   |  | r control, and can use remote<br>orightness and working mode. |
| Installation Height             |  | 10m                                                           |
| Installation Distance           |  | 40-50m                                                        |
| Color Temperature               |  | 3000-6500k                                                    |
| Light Pole Diameter             |  | 60-65mm                                                       |
| Solar Panel Charging Time(Sun)  |  | 8 hours                                                       |
| Solar Panel Charging Time(Rain) |  | 3-5 days                                                      |
| Working Time                    |  | ≥12 hours                                                     |
| Storage Temperature             |  | 0-55°C                                                        |
| Working Humidity                |  | ≪90RH%                                                        |
| Waterproof Grade                |  | lp65                                                          |
| Product size                    |  | 1338×384×253mm                                                |