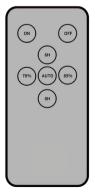

## **Product Exhibition**

ON key:turn on OFF key: turn off AUTO key: Reset, 6+X overnight lighting mode 6H key: lights off after 6 hours 8H key: lights off after 8 hours 85% key: reduce 15% power 70% key: reduce 30% power