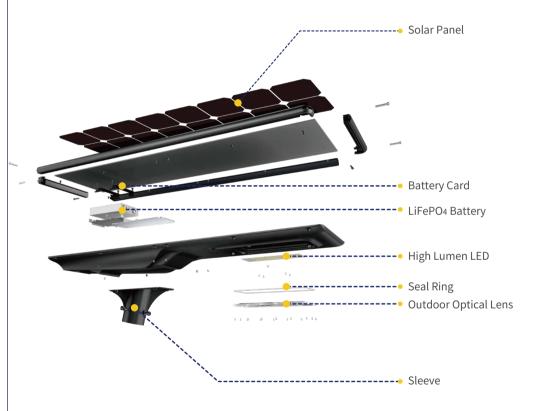

|
| Solar Panel Charging Time(Sun)  |  | 8 hours                                                       |
| Solar Panel Charging Time(Rain) |  | 3-5 days                                                      |
| Working Time                    |  | ≥12 hours                                                     |
| Storage Temperature             |  | 0-55°C                                                        |
| Working Humidity                |  | ≪90RH%                                                        |
| Waterproof Grade                |  | lp65                                                          |
| Product size                    |  | 1338×384×253mm                                                |



## **Product Specifications**











## **Product Exhibition**





ON key:turn on OFF key: turn off AUTO key: Reset, 6+X overnight lighting mode 6H key: lights off after 6 hours 8H key: lights off after 8 hours 85% key: reduce 15% power 70% key: reduce 30% power





## **Applicable Place & Installation Case**

It is widely used in streets and roads, residential areas, scenic spots, parks, squares, private gardens and other public places.