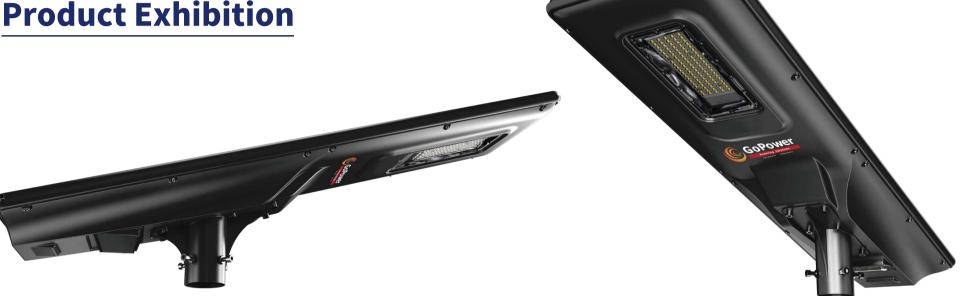

## **Product Exhibition**

ON key:turn on OFF key: turn off AUTO key: Reset, 6+X overnight lighting mode 6H key: lights off after 6 hours 8H key: lights off after 8 hours 85% key: reduce 15% power 70% key: reduce 30% power